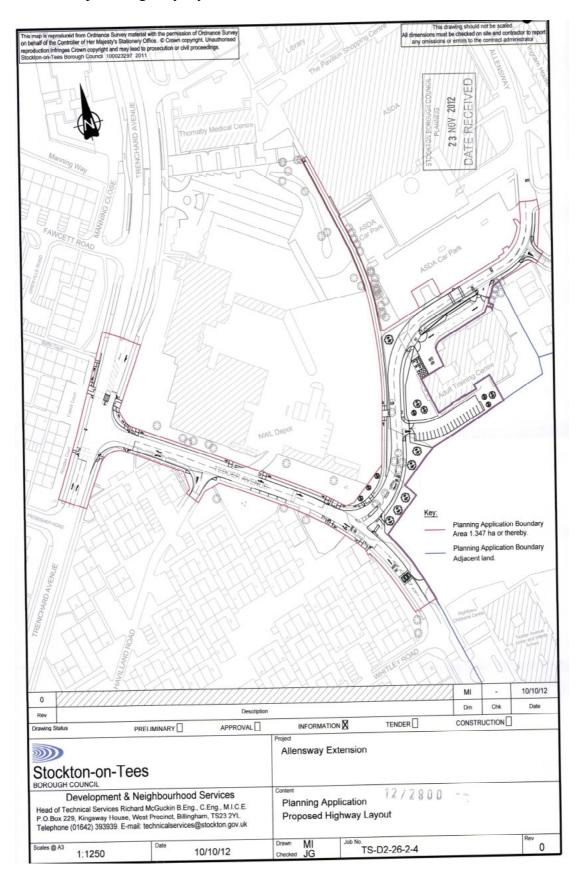

## 3. Proposed highway layout

4. Proposed highway layout with proposed details

**Site Address**; Allensway/Tedder Avenue/Trenchard Avenue, Thornaby

Appendix 1; Location Plan

Appendix 2; Existing highway layout Appendix 3; Proposed site layout

Appendix 4; Details proposed site layout