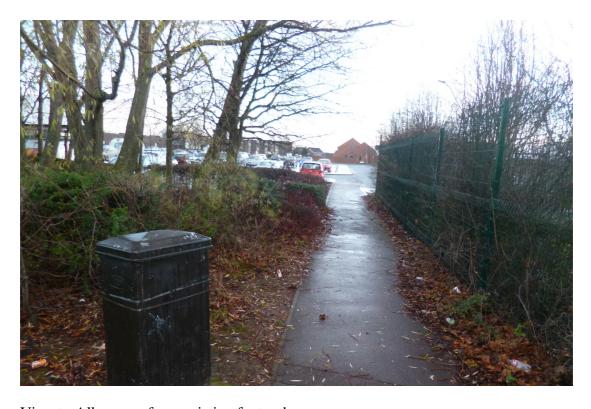

# 6. Site photos

View from Tedder Avenue to proposed extended access (south to north)

View east to west along Tedder Avenue

Siting of proposed extended access (NWL to west, Adult Centre to east)

View to Allensway from existing footpath