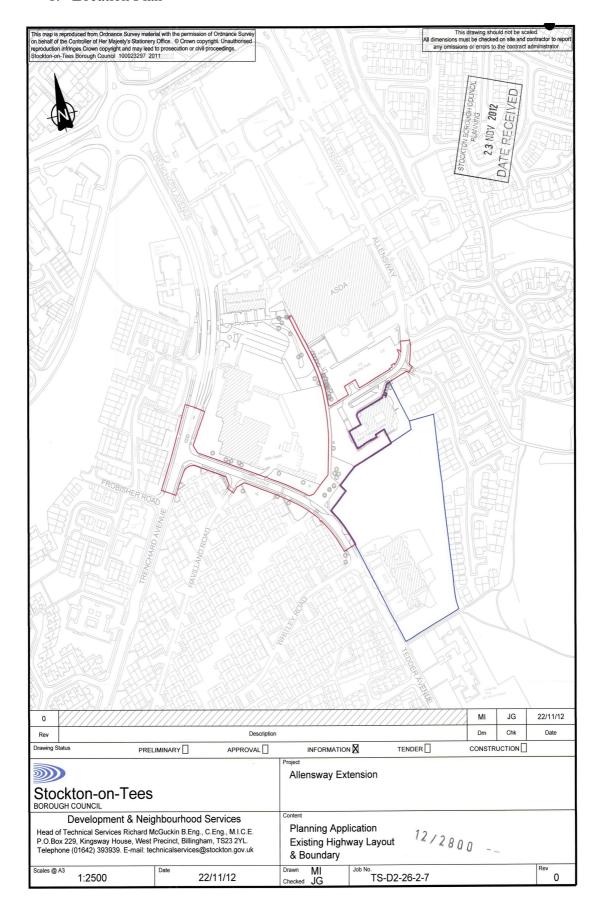

### 1. Location Plan

**Site Address**; Allensway/Tedder Avenue/Trenchard Avenue, Thornaby

Appendix 1; Location Plan

Appendix 2; Existing highway layout Appendix 3; Proposed site layout

Appendix 4; Details proposed site layout