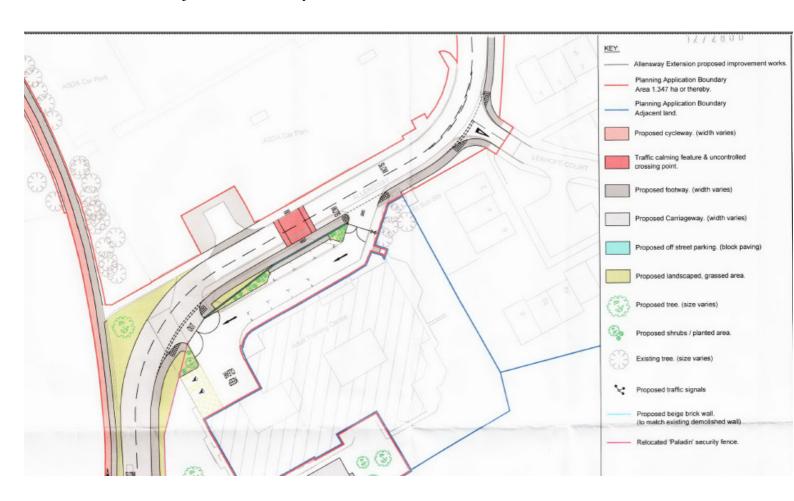

# 5. A) Zoomed in versions of Appendix 4 (Plan TS/D2/26/2/5); northern section adjacent to Allensway