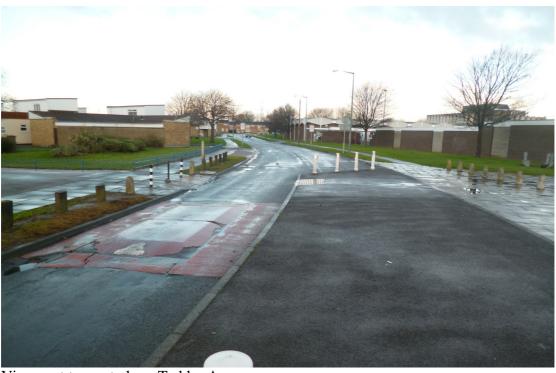

# 6. Site photos

View from Tedder Avenue to proposed extended access (south to north)

View east to west along Tedder Avenue

Siting of proposed extended access (NWL to west, Adult Centre to east)

View to Allensway from existing footpath