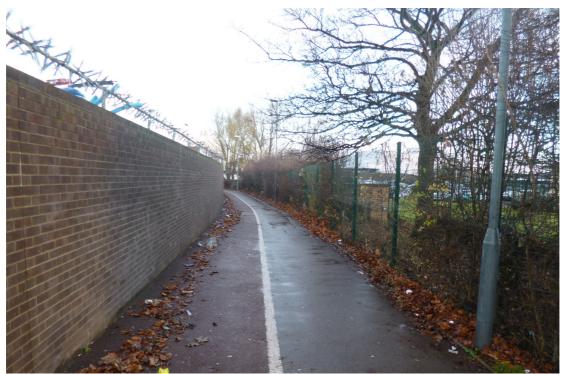

# 6. Site photos

View from Tedder Avenue to proposed extended access (south to north)

View east to west along Tedder Avenue

Siting of proposed extended access (NWL to west, Adult Centre to east)

View to Allensway from existing footpath