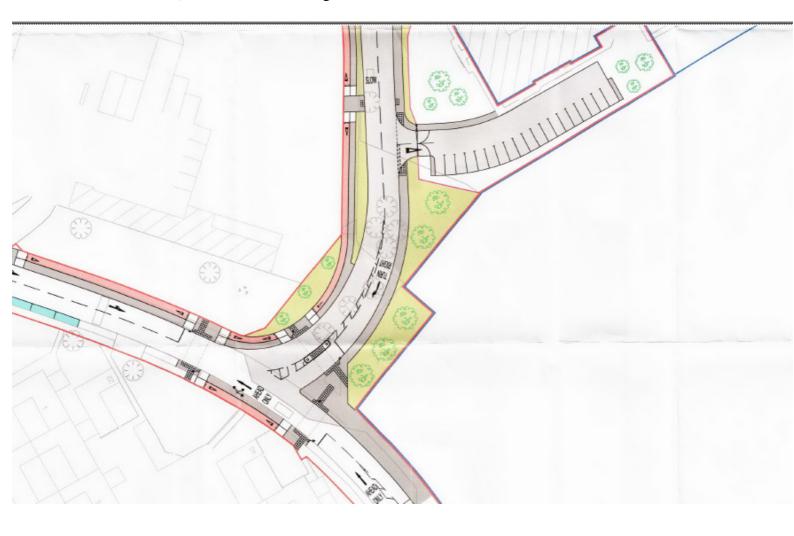

ach to Trenchard Avenue and incorporate a revised signalised junction arrangement. Construction of a cycleway link between Trenchard Avenue and the existing route adjacent to the Adult Training Centre.

**Site Address**; Allensway/Tedder Avenue/Trenchard Avenue, Thornaby

Appendix 1; Location Plan

Appendix 2; Existing highway layout Appendix 3; Proposed site layout

Appendix 4; Details proposed site layout

Appendix 5A,B,C; Zoomed in versions of Appendix 4 (Plan TS/D2/26/2/5)

Appendix 6; Site photos

### 1. Location Plan



## 2. Existing highway layout



## 3. Proposed highway layout



4. Proposed highway layout with proposed details



# 5. A) Zoomed in versions of Appendix 4 (Plan TS/D2/26/2/5); northern section adjacent to Allensway



# 5. B) Section to south along Tedder Avenue



# 5. C) Section to west adjacent to Trenchard Avenue



# 6. Site photos



View from Tedder Avenue to proposed extended access (south to north)



View east to west along Tedder Avenue



Siting of proposed extended access (NWL to west, Adult Centre to east)



View to Allensway from existing footpath