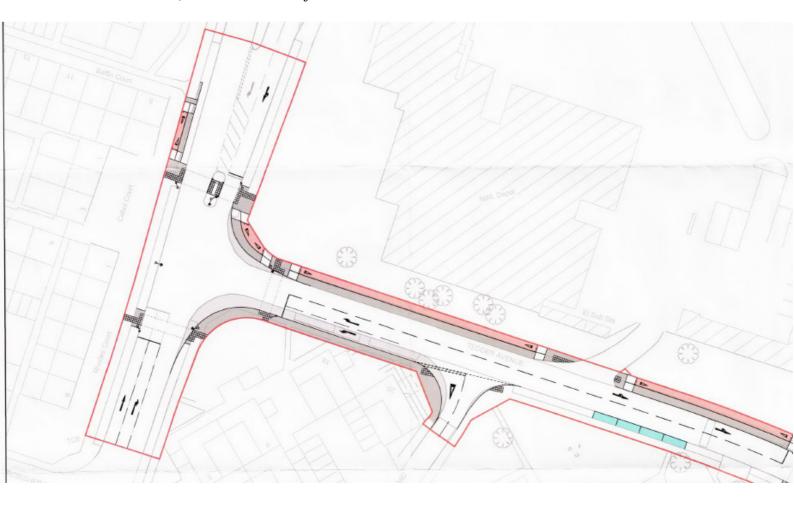

ised junction arrangement. Construction of a cycleway link between Trenchard Avenue and the existing route adjacent to the Adult Training Centre.

**Site Address**; Allensway/Tedder Avenue/Trenchard Avenue, Thornaby

Appendix 1; Location Plan

Appendix 2; Existing highway layout Appendix 3; Proposed site layout

Appendix 4; Details proposed site layout

Appendix 5A,B,C; Zoomed in versions of Appendix 4 (Plan TS/D2/26/2/5)

Appendix 6; Site photos

### 1. Location Plan



## 2. Existing highway layout



## 3. Proposed highway layout



4. Proposed highway layout with proposed details



# 5. A) Zoomed in versions of Appendix 4 (Plan TS/D2/26/2/5); northern section adjacent to Allensway



# 5. B) Section to south along Tedder Avenue



# 5. C) Section to west adjacent to Trenchard Avenue



# 6. Site photos



View from Tedder Avenue to proposed extended access (south to north)



View east to west along Tedder Avenue



Siting of proposed extended access (NWL to west, Adult Centre to east)



View to Allensway from existing footpath