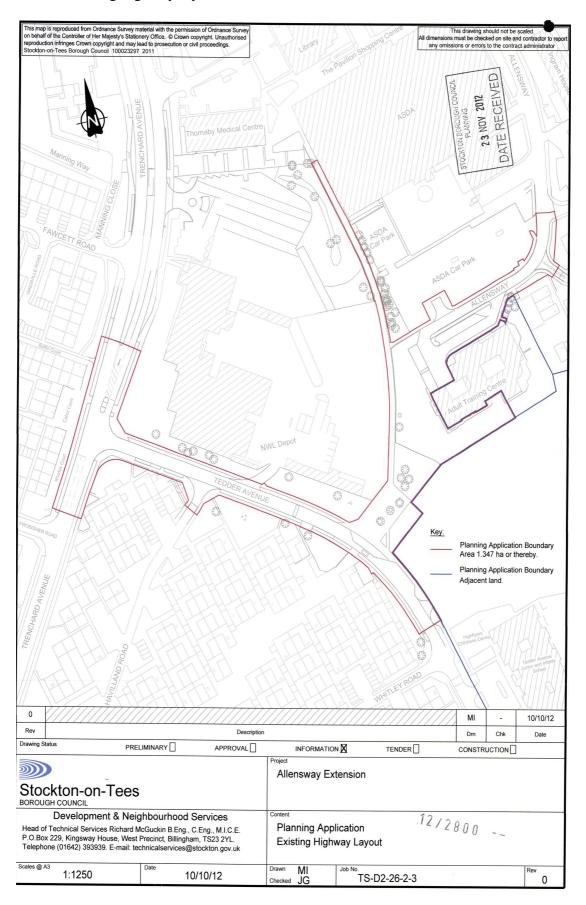

## 2. Existing highway layout

**Site Address**; Allensway/Tedder Avenue/Trenchard Avenue, Thornaby

Appendix 1; Location Plan

Appendix 2; Existing highway layout Appendix 3; Proposed site layout

Appendix 4; Details proposed site layout